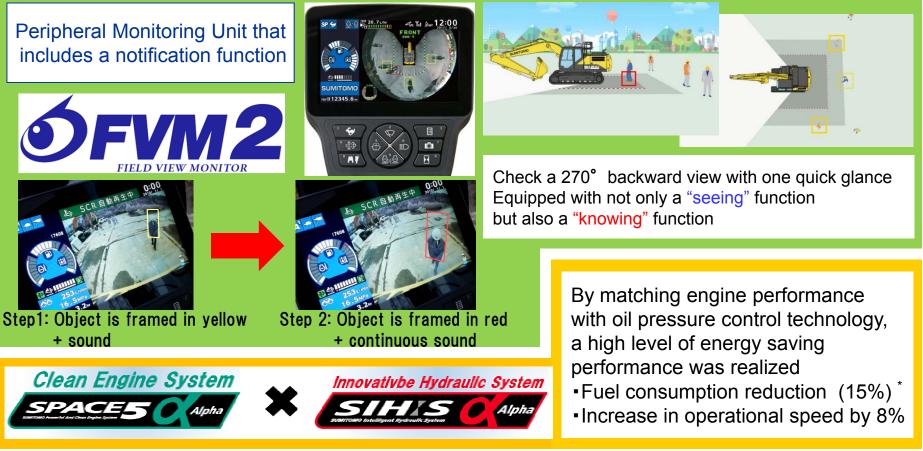

#### 01 Overview of "MTMP 19" - Product Strategy (Top of the Class): I

In addition to "energy-saving" and "operational performance", "safety performance" was also drastically improved

\*20t 6th model vs 7th model