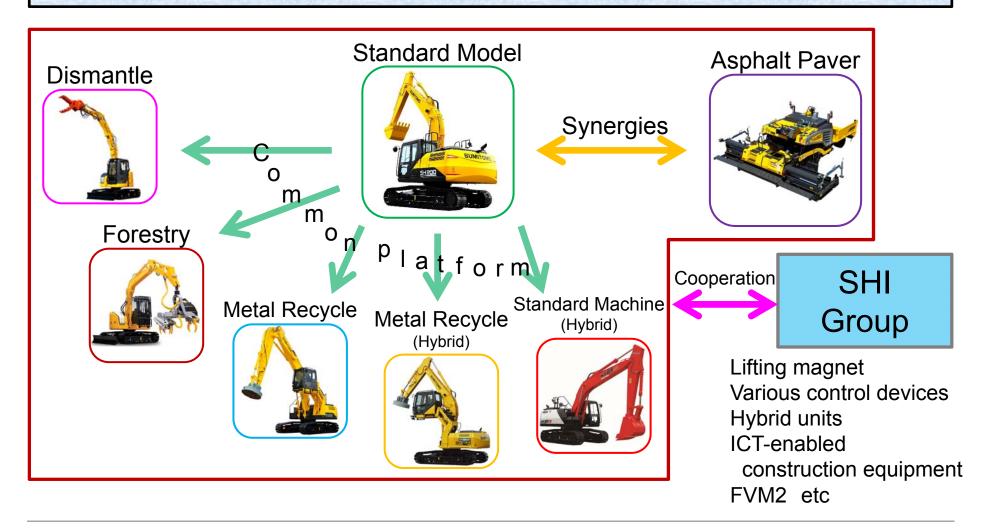

#### 01 Overview of "MTMP 19" - Product Strategy (Differentiation)

Develop a product strategy that makes the greatest use of the Company's strength