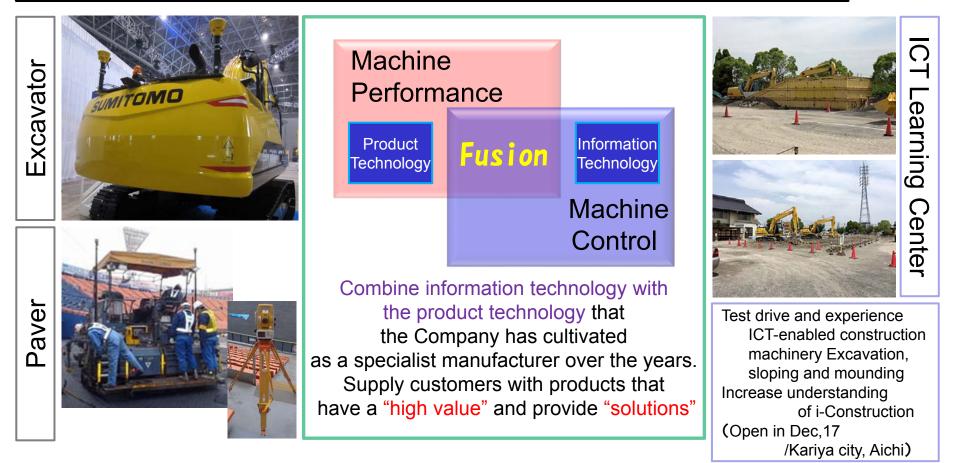

#### 01 Overview of "MTMP 19" - ICT Strategy

Promote the introduction of ICT-enabled construction machinery as the popularity of information-based workmanship increases

\* i-Construction is an initiative led by the Ministry of Land, Infrastructure, Transport and Tourism that aims to create attractive construction sites and a higher level of productivity in overall construction production systems through the implementation of such measures as the "broad utilization of ICT" at such sites.