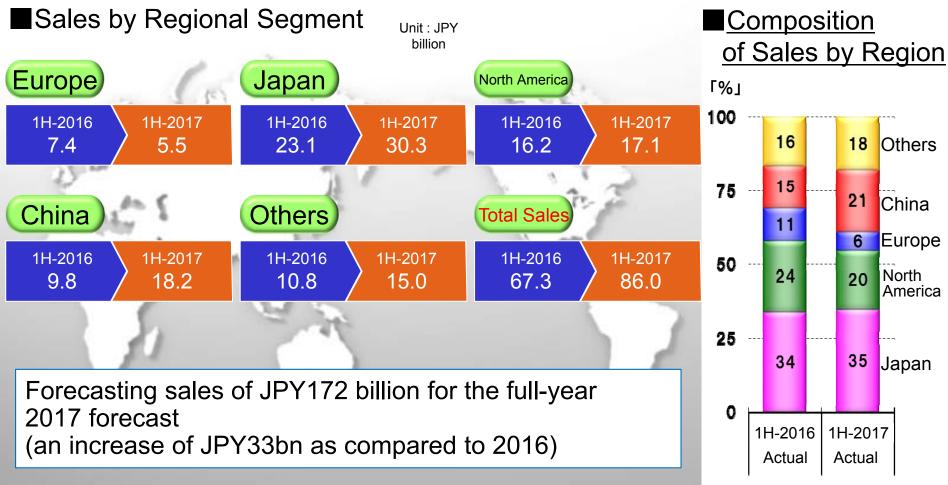

### 02 Progress of "MTMP 19" - Sales

Increase in revenues during 1H-2017 due to improving market environment. Projecting revenue increase for the full-year