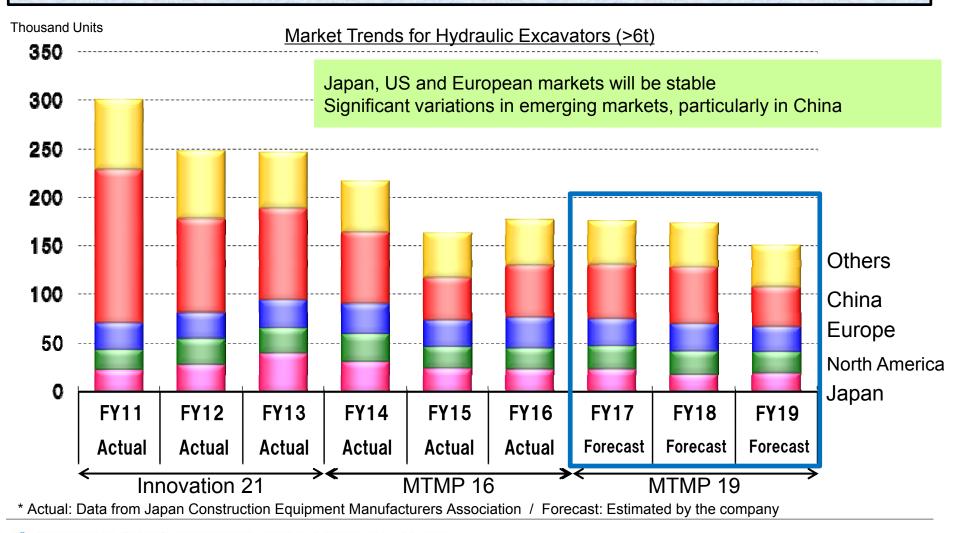

#### 01 Overview of "MTMP 19" - Market Environment Forecast

#### Markets are expected to be flat due to geographical factors

💠 SUMITOMO (S.H.I.) CONSTRUCTION MACHINERY CO., LTD. 🛛 Copyright © SUMITOMO (S.H.I) CONSTRUCTION MACHINERY CO., LTD. All Right Reserved.

#### 02 Progress of "MTMP 19" - Market Environment

The market environment, particularly in China, has trended better than the Company expected during the development of the MTMP 19