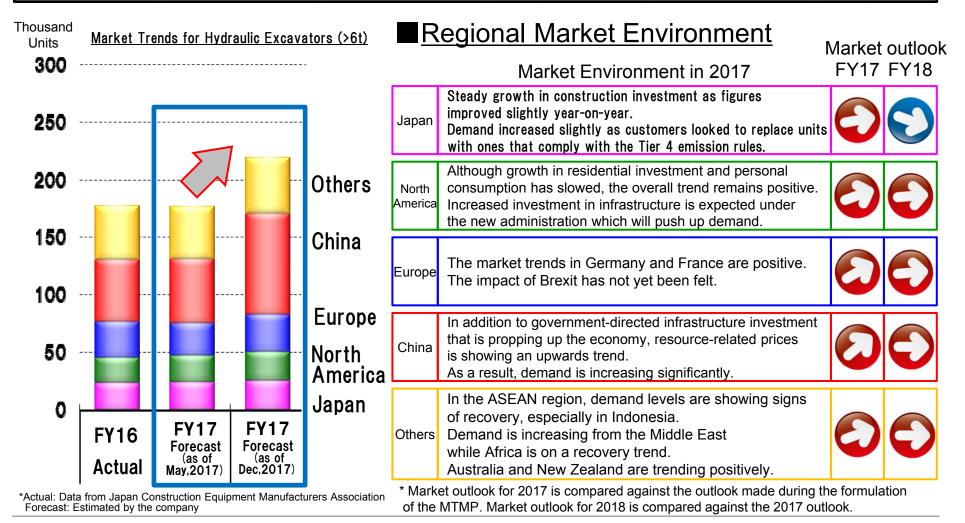

#### 02 Progress of "MTMP 19" - Market Environment

The market environment, particularly in China, has trended better than the Company expected during the development of the MTMP 19