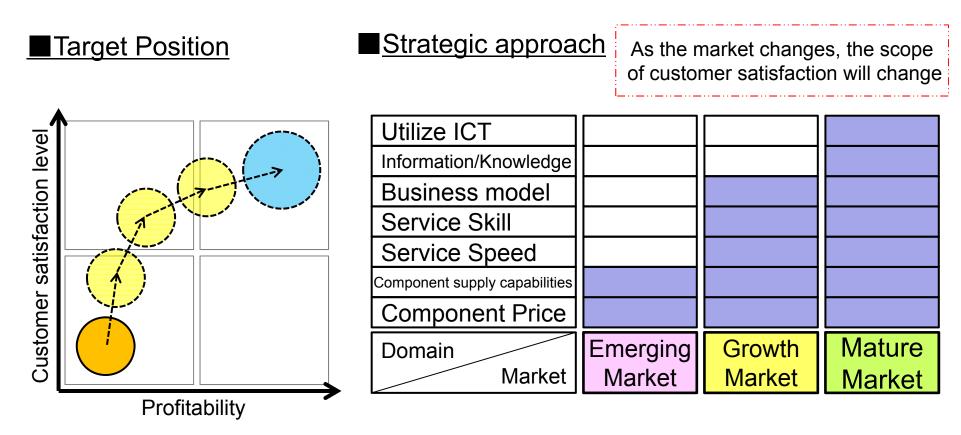

#### 01 Overview of "MTMP 19" - Services Strategy

Respond flexibly to varying customer needs and stabilize service-generated income

Develop strategic specific to customers (markets) and focus on improving customer satisfaction levels